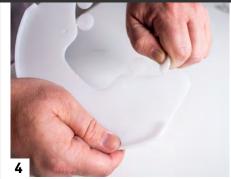

#### **PART 1: PREPARE EXTENSION**

Twist off all four of the washers, and set aside.

With lip of visor facing up, push the extension pins into the holes.

Push all four pins into the extension, then flip over.