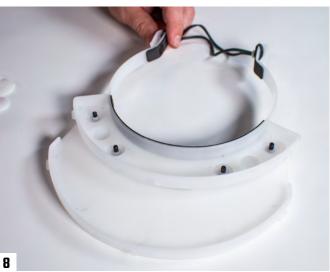

# **PART 2: ATTACH EXTENSION TO MOB ARMOR FACE SHIELD VISOR**

Line up the pins of the extension with the holes of your original Mob Armor Face Shield visor.

Locate the four washers.

Press the each washer onto a pin, with lip facing up. Continue with all four.

Flip over, and press pins all the way through the visor and washers.

Continue to press in each pin, to lay flat like the far right pin in this image.

Re-install the face shield onto extension visor.