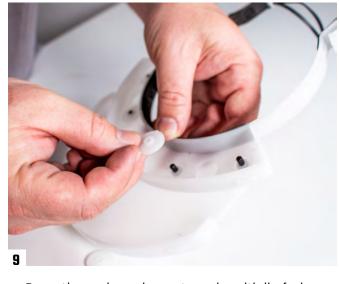

Flip over, and press pins all the way through the visor and washers.

Continue to press in each pin, to lay flat like the far right pin in this image.

Re-install the face shield onto extension visor.