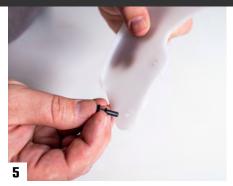

#### **PART 1: PREPARE EXTENSION**

Twist off all four of the washers, and set aside.

With lip of visor facing up, push the extension pins into the holes.

Push all four pins into the extension, then flip over.

# **PART 2: ATTACH EXTENSION TO MOB ARMOR FACE SHIELD VISOR**

Line up the pins of the extension with the holes of your original Mob Armor Face Shield visor.

Locate the four washers.

Press the each washer onto a pin, with lip facing up. Continue with all four.