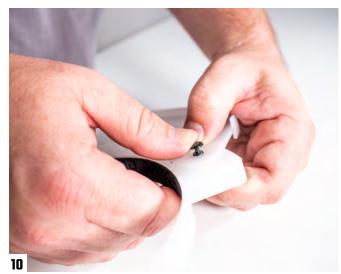

# **PART 2: ATTACH EXTENSION TO MOB ARMOR FACE SHIELD VISOR**

Line up the pins of the extension with the holes of your original Mob Armor Face Shield visor.

Locate the four washers.

Press the each washer onto a pin, with lip facing up. Continue with all four.

Flip over, and press pins all the way through the visor and washers.

Continue to press in each pin, to lay flat like the far right pin in this image.

Re-install the face shield onto extension visor.