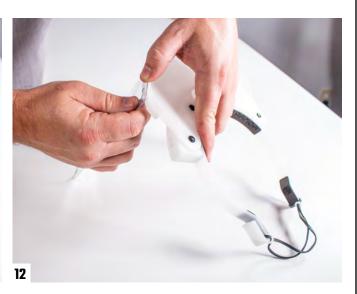

#### **PART 1: PREPARE EXTENSION**

Twist off all four of the washers, and set aside.

With lip of visor facing up, push the extension pins into the holes.

Push all four pins into the extension, then flip over.

# **PART 2: ATTACH EXTENSION TO MOB ARMOR FACE SHIELD VISOR**

Line up the pins of the extension with the holes of your original Mob Armor Face Shield visor.

Locate the four washers.

Press the each washer onto a pin, with lip facing up. Continue with all four.