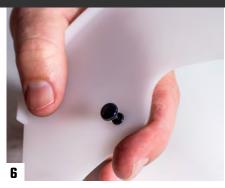

#### **PART 1: PREPARE EXTENSION**

Twist off all four of the washers, and set aside.

With lip of visor facing up, push the extension pins into the holes.

Push all four pins into the extension, then flip over.