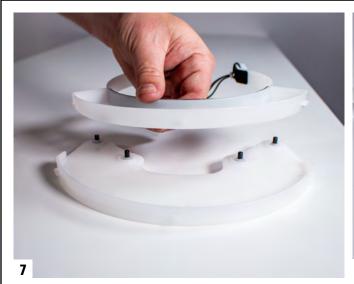

# **PART 2: ATTACH EXTENSION TO MOB ARMOR FACE SHIELD VISOR**

Line up the pins of the extension with the holes of your original Mob Armor Face Shield visor.

Locate the four washers.

Press the each washer onto a pin, with lip facing up. Continue with all four.