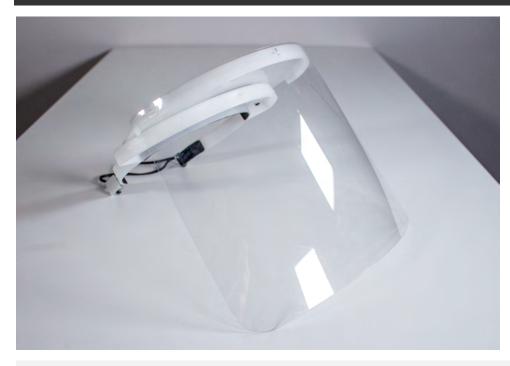

# PPE FACE SHIELD EXTENSION ASSEMBLY INSTRUCTIONS





### **INCLUDED COMPONENTS**

- 1 EXTENSION (1)
- **2** EXTENSION PINS (4)
- **3** WASHERS (4)
- 4 MOB ARMOR PPE FACE SHIELD (with the face shield removed from visor)

#### CONTACT

WWW.MOBARMOR.COM (805) 214-1815 @MOBARMOR

## **MOB ARMOR HEADQUARTERS**

2360 THOMPSON WAY, SUITE E SANTA MARIA, CA 93455



WARNING: The use of Mob Armor Face Shield used in a healthcare setting has not been tested or approved by the National Institute for Occupational Safety and Health, the Centers for Disease Control, the U.S. Food and Drug Administration, or any other regulaatory agency, and has not been proven safe or effective with resepct to protection against any infectious or communicable disease, including without limitation, COVID-19. Any user of the Mob Armor Face Shield in such manner does so sol