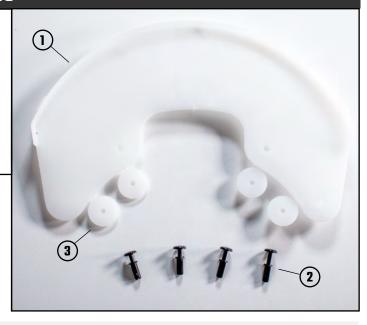

### **INCLUDED COMPONENTS**

- 1 EXTENSION (1)
- **2** EXTENSION PINS (4)
- **3** WASHERS (4)
- 4 MOB ARMOR PPE FACE SHIELD (with the face shield removed from visor)